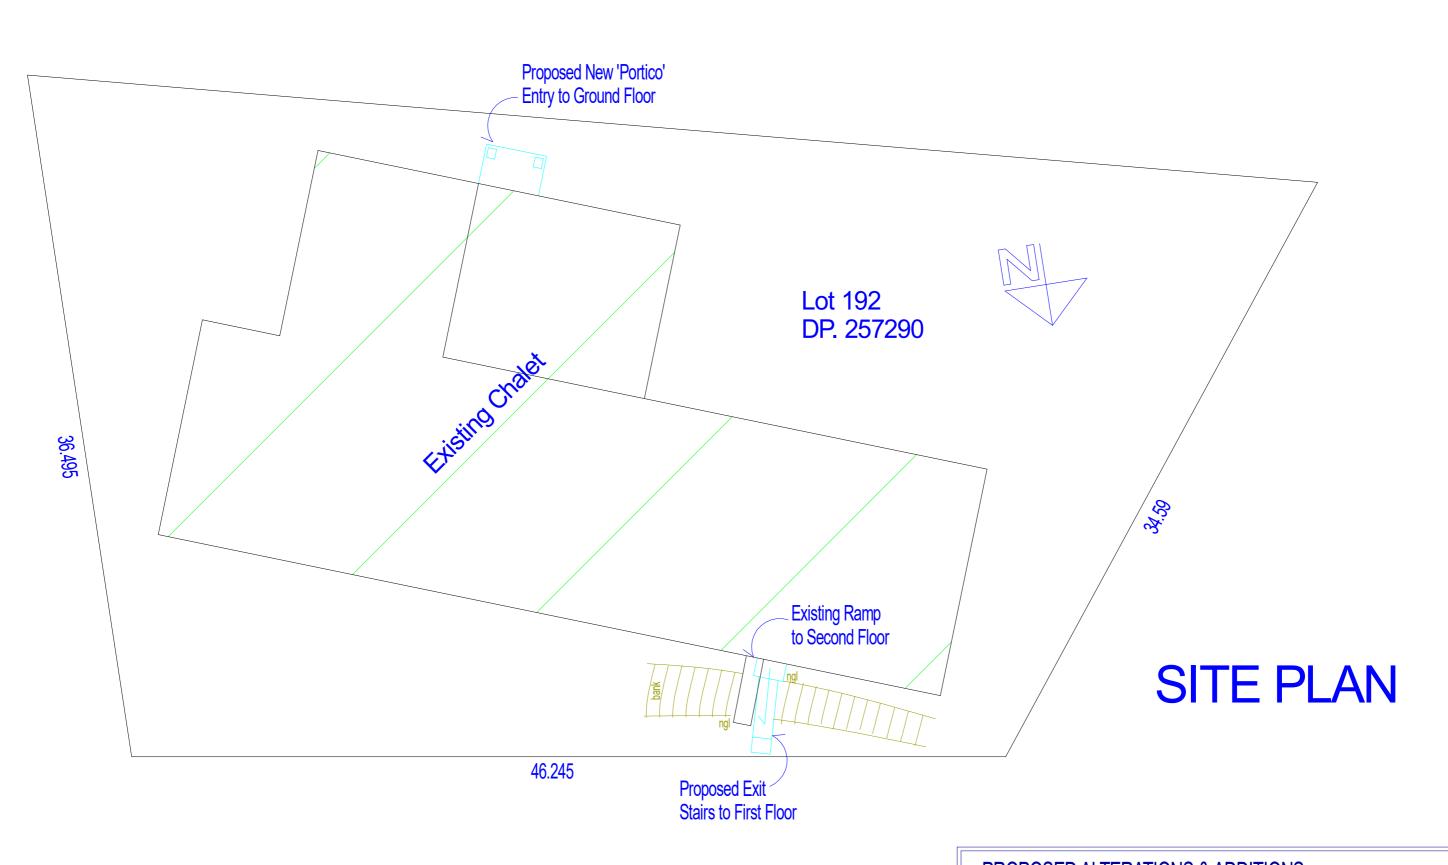

PROPOSED ALTERATIONS & ADDITIONS TO 'CHALET SONNENHOF'

AT: 29 Wheatley Road, Perisher Valley

FOR: J.Lewis Building Pty.Ltd.
Drawn: Ralph McConnell mob.0407203670

SCALE: 1:200 DWG: FO1C (29/5/22) Do not scale

LOT: 192 DP: 257290 AREA:

Note - all dimensions to be verified prior to commencement of works