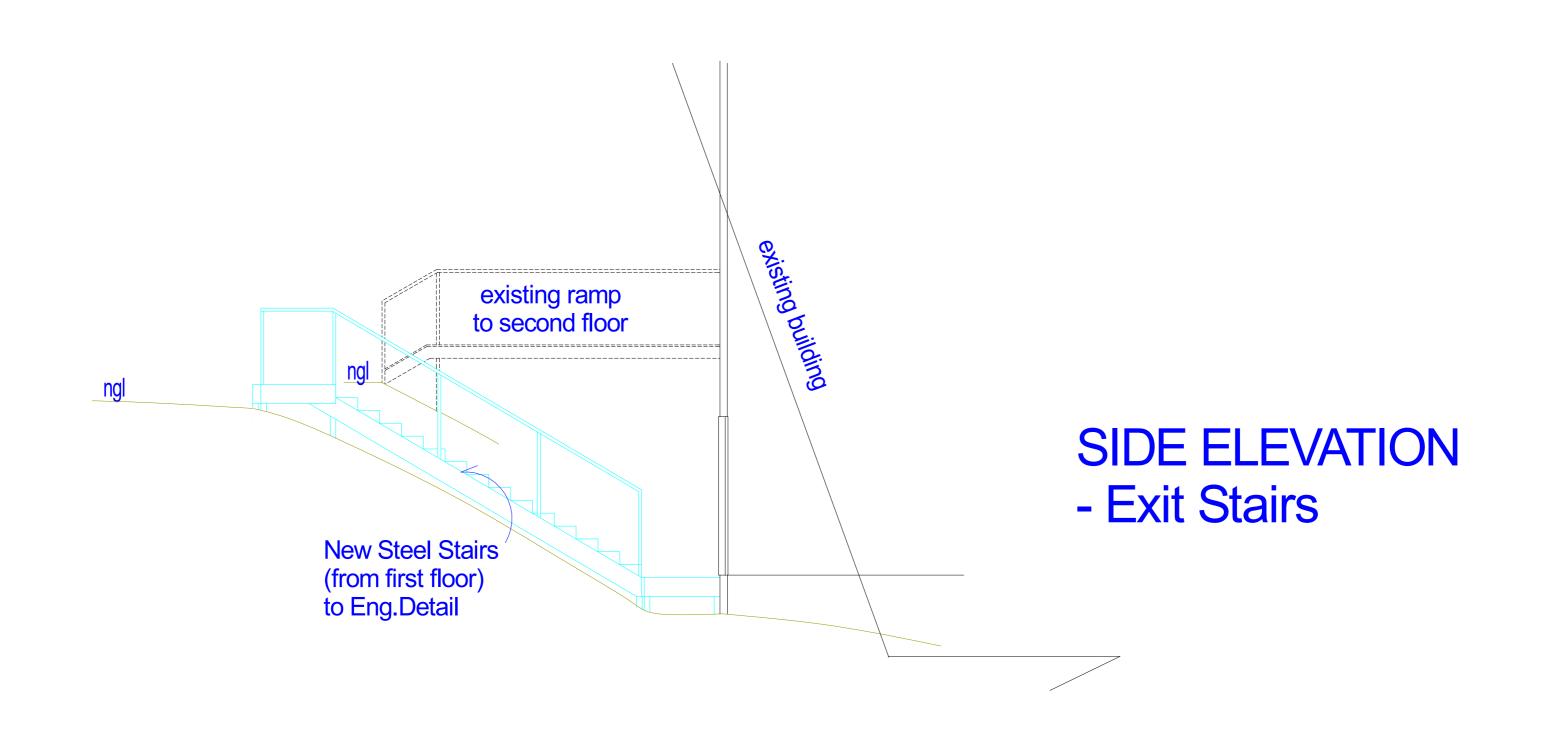

## PROPOSED ALTERATIONS & ADDITIONS TO 'CHALET SONNENHOF'

AT: 29 Wheatley Road, Perisher Valley

FOR: J.Lewis Building Pty.Ltd.

Drawn: Ralph McConnell mob.0407203670

DWG : FO1B (28/5/22) Do not scale

SCALE: 1:50

LOT: 192 DP: 257290 AREA: