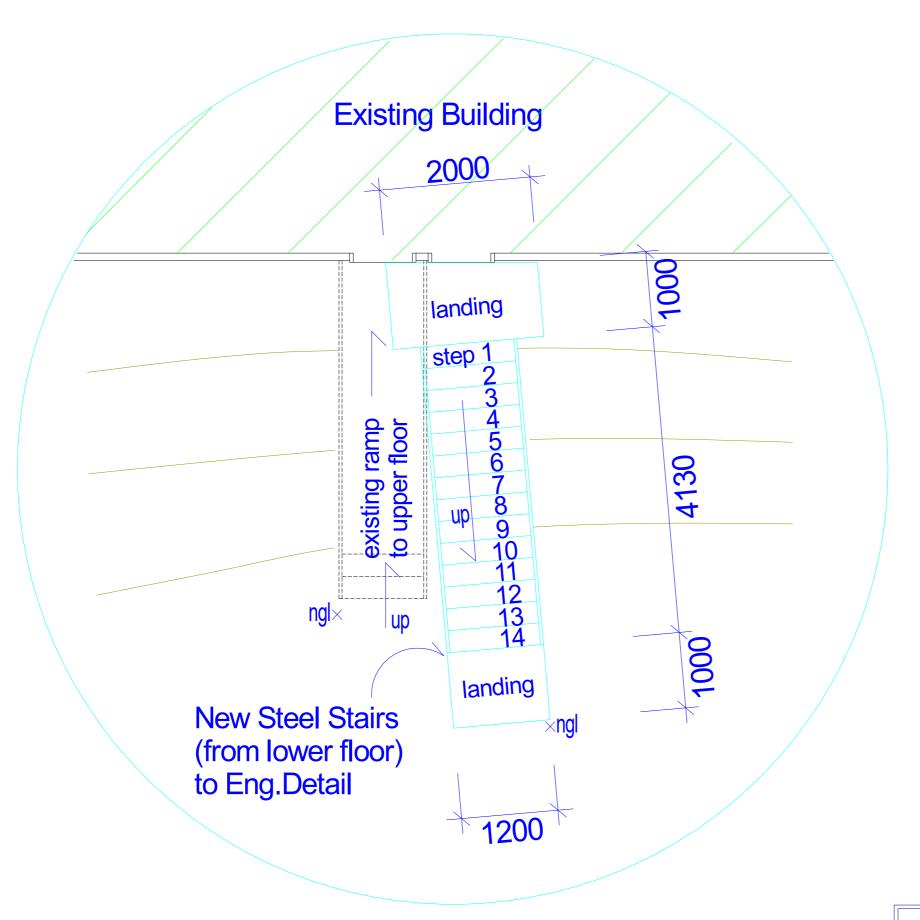

## PLAN DETAIL - Exit Stairs

PROPOSED ALTERATIONS & ADDITIONS TO 'CHALET SONNENHOF'

₹ 29 Wheatley Road, Perisher Valley

FOR: J.Lewis Building Pty.Ltd.
Drawn: Ralph McConnell mob.0407203670

SCALE: 1:50 DWG: FO1A (28/5/22) Do not scale

LOT: 192 DP: 257290 AREA: